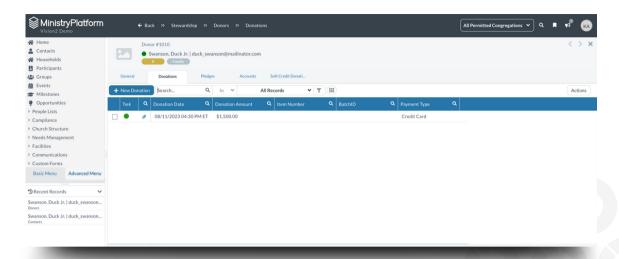

### Vision2 Donation on MinistryPlatform

MinistryPlatform Profile on Vision2

Let us show you the Vision2 difference. We're here to help.