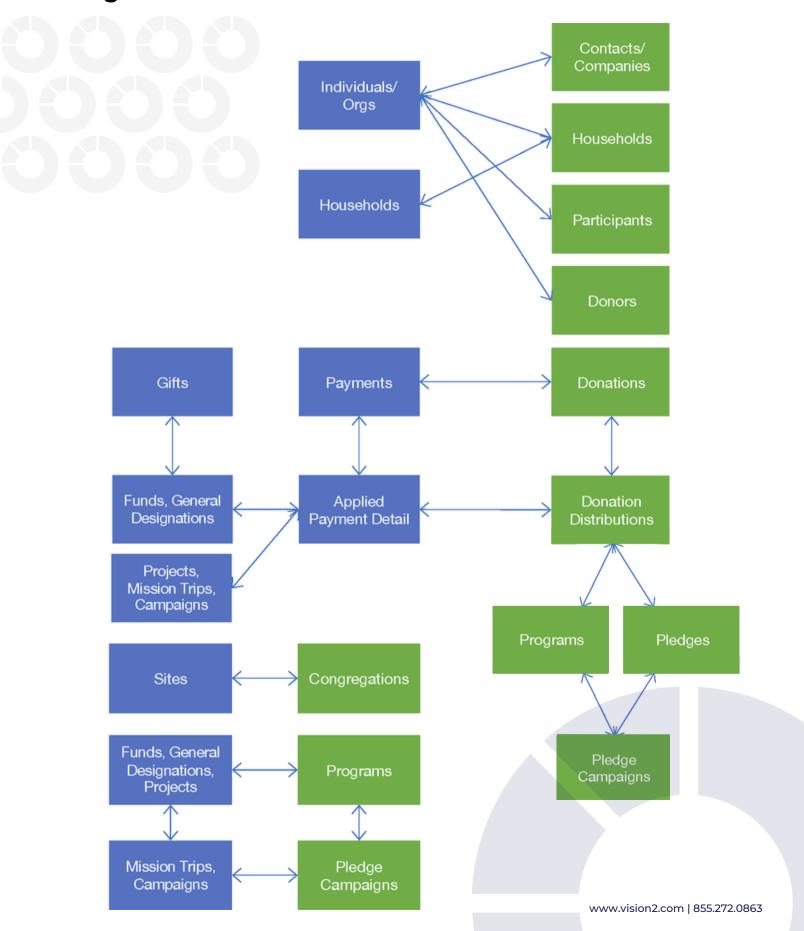

ENT

- Historical Data Import: Vision2 imports
  historical campaign, fundraising goal, and pledge
  data, visible in MinistryPlatform.
- Campaign Creation: All new campaigns, programs, and additions are seamlessly managed in Vision2.

#### MISSION TRIP EXCELLENCE

- GoMethod Integration: Optimize mission trips by adopting GoMethod as part of the Vision2 implementation.
- Pledge Association: Seamlessly associate mission trip participants with pledges in MinistryPlatform.

### **EXPERT SUPPORT**

Elevate your ministry management and enhance your congregation's experience with the unified power of Vision2 and MinistryPlatform. Experience a new era of streamlined operations and impactful ministry growth.



www.vision2.com | 855.272.0863

## Vision2 / MinistryPlatform Integration Overview







#### Take a Look



MinistryPlatform Profile on Vision2 with I.D.s



MinistryPlatform Profile





### Vision2 Donation on MinistryPlatform



MinistryPlatform Profile on Vision2

Let us show you the Vision2 difference. We're here to help.