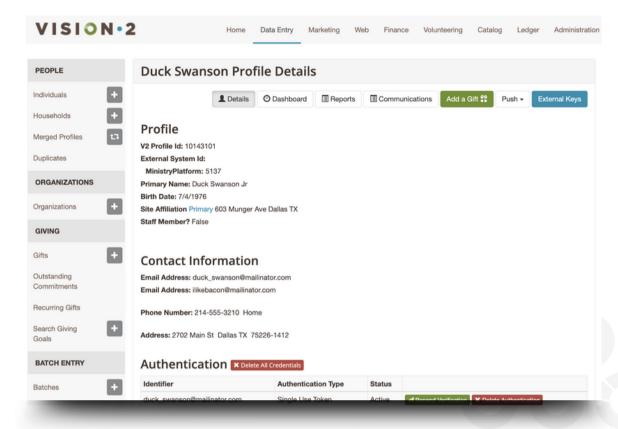

#### Take a Look

MinistryPlatform Profile on Vision2 with I.D.s

MinistryPlatform Profile