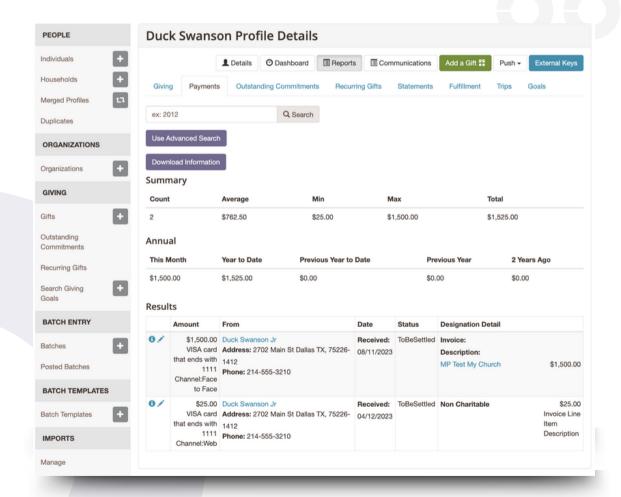

#### Take a Look

MinistryPlatform Profile on Vision2 with I.D.s

MinistryPlatform Profile

### Vision2 Donation on MinistryPlatform

MinistryPlatform Profile on Vision2

Let us show you the Vision2 difference. We're here to help.