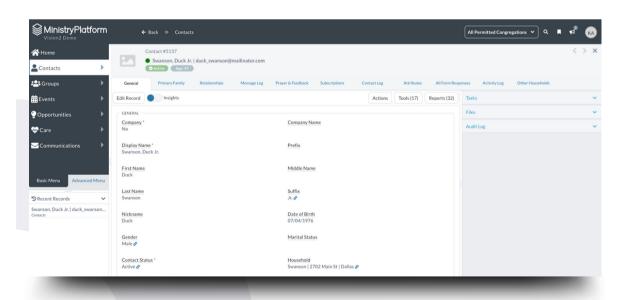

### Vision2 Donation on MinistryPlatform

MinistryPlatform Profile on Vision2

Let us show you the Vision2 difference. We're here to help.