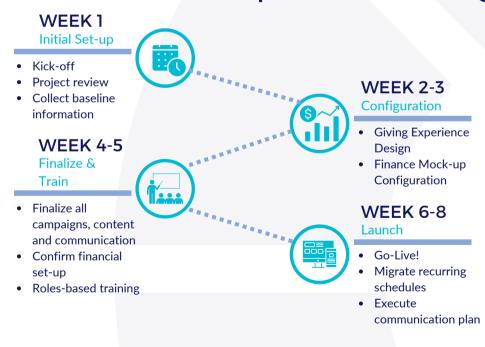

# We're Committed to Quickly Getting You Up and Running

Onboarding is a partnership between your church and Vision2.

Most churches complete all phases over the course of 6-8 weeks, depending on church staff availability and timeliness of approvals in each phase.